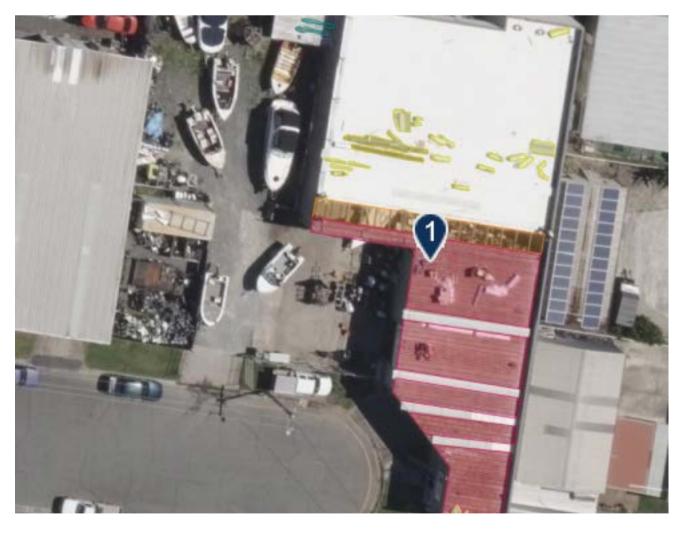

## **Marking The Differences**

Date: 11.15.2021

Date: 11.15.2021/Zoom

### **Event Detected**

Reroofing

Agenda:

Rust

Debris

Degradation Ponding

| Summary of condition changes                           |               |               |        |  |
|--------------------------------------------------------|---------------|---------------|--------|--|
| Attributes                                             | 11.15.2021    | 11.02.2022    | Change |  |
| Replacement Cost                                       |               |               |        |  |
| Estimated<br>Replacement Cost                          | \$575,000 AUD | \$619,000 AUD |        |  |
| Estimated<br>Replacement Cost<br>Per Ft <sup>2</sup> : | \$83 AUD      | \$89 AUD      |        |  |
| Footprint Area (Ft²)                                   | 6,924         | 6,924         |        |  |
| Construction Type                                      | Masonry       | Masonry       |        |  |
| Building Occupancy<br>Type                             | Car services  | Car services  |        |  |
| Facade Material                                        | Brick         | Brick         |        |  |
| Gross Floor Area<br>(Ft²)                              | 6,924         | 6,924         |        |  |
| Estimated Floor<br>Area (Ft²)                          | 5,839         | 5,839         |        |  |
| Quality Of Finishes                                    | Average       | Average       |        |  |
|                                                        |               |               |        |  |
| General Overview                                       |               |               |        |  |
| Number Of Stories                                      | 1             | 1             |        |  |
| Parcel Area (Ft²):                                     | 1,265         | 1,265         |        |  |