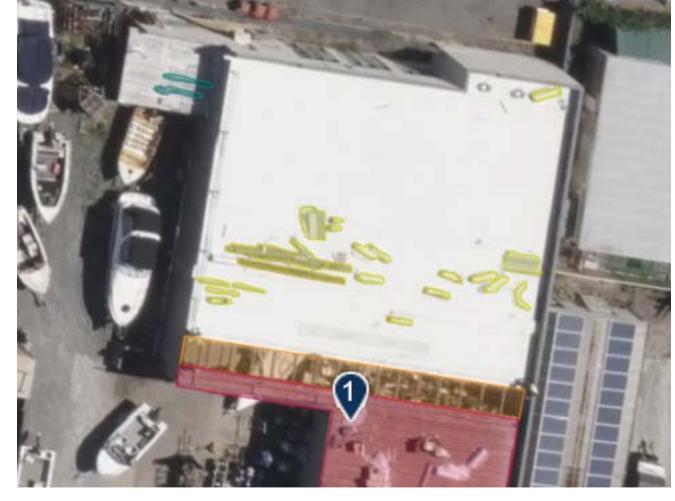

## **Marking The Differences**

Date: 11.15.2021

Date: 11.15.2021/Zoom

### **Event Detected**

Reroofing

Agenda:

Rust

Debris

Degradation Ponding

| Summary of condition changes                           |               |               |        |  |
|--------------------------------------------------------|---------------|---------------|--------|--|
| Attributes                                             | 11.15.2021    | 11.02.2022    | Change |  |
| Replacement Cost                                       |               |               |        |  |
| Estimated<br>Replacement Cost                          | \$575,000 AUD | \$619,000 AUD |        |  |
| Estimated<br>Replacement Cost<br>Per Ft <sup>2</sup> : | \$83 AUD      | \$89 AUD      |        |  |
| Footprint Area (Ft²)                                   | 6,924         | 6,924         |        |  |
| Construction Type                                      | Masonry       | Masonry       |        |  |
| Building Occupancy<br>Type                             | Car services  | Car services  |        |  |
| Facade Material                                        | Brick         | Brick         |        |  |
| Gross Floor Area<br>(Ft²)                              | 6,924         | 6,924         |        |  |
| Estimated Floor<br>Area (Ft²)                          | 5,839         | 5,839         |        |  |
| Quality Of Finishes                                    | Average       | Average       |        |  |
|                                                        |               |               |        |  |
| General Overview                                       |               |               |        |  |
| Number Of Stories                                      | 1             | 1             |        |  |
| Parcel Area (Ft²):                                     | 1,265         | 1,265         |        |  |

| Summary of condition changes                              |                  |                  |        |  |
|-----------------------------------------------------------|------------------|------------------|--------|--|
| Attributes                                                | 11.15.2021       | 11.02.2022       | Change |  |
| Roof                                                      |                  |                  |        |  |
| Roof Geometry                                             | Shed             | Shed             |        |  |
| Roof Material                                             | Corrugated metal | Corrugated metal |        |  |
| Roof Condition                                            | Poor             | Good             | Yes    |  |
| Roof Condition<br>Score                                   | 0.05             | 0.93             |        |  |
| Roof Geometry Rms<br>Format                               | 2                | 2                |        |  |
| Number Of<br>Overhanging Trees                            | 1                | 0                |        |  |
| Area Of Solar<br>Panels On The Roof<br>(Ft²):             | 0                | 0                |        |  |
| Facade                                                    |                  |                  |        |  |
| Facade Condition                                          | Good             | Good             |        |  |
| Estimated ACP<br>Panels Coverage %                        | 0                | 0                |        |  |
| Defensible Space                                          |                  |                  |        |  |
| Number Of Trees<br>On The Parcel:                         | 1                | 0                |        |  |
| Number Of Trees<br>Within 25 Meters<br>From The Building: | 3                | 2                |        |  |