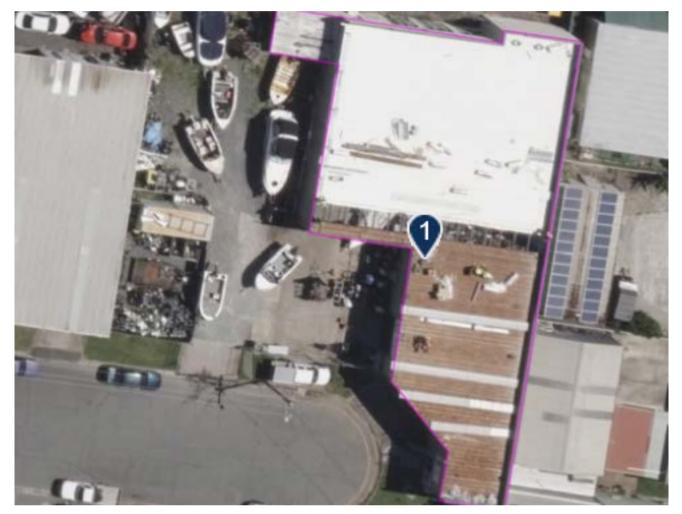

### For Location:

1 Price St, Southport QLD 4215, Australia; -27.96601, 153.40502

## Images:

Date: 11.15.2021 / **Time Of Quote** 

Date: 11.02.2022 / Time Of Renewal

## **Marking The Differences**

Date: 11.15.2021

Date: 11.15.2021/Zoom